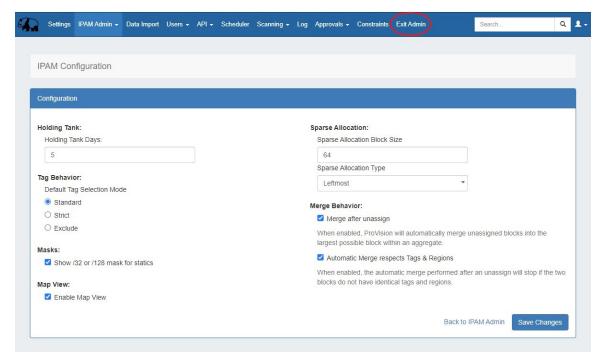

### **Leaving the Admin section**

To leave the Admin area, simply click the "Exit Admin" link in the navigation bar. You will be redirected to the Dashboard.