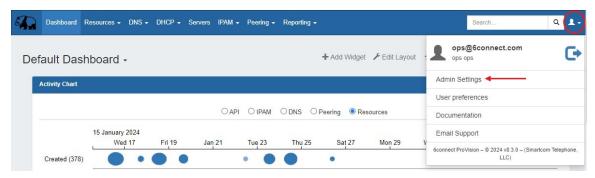

## **Accessing the Admin section**

To access the Admin area, click the User icon in the header from any page. Alternately, hover over the icon and select "Admin Settings" from the dropdown menu.

You will then have access to the Admin section tabs of ProVision, and will see the Admin Settings page.